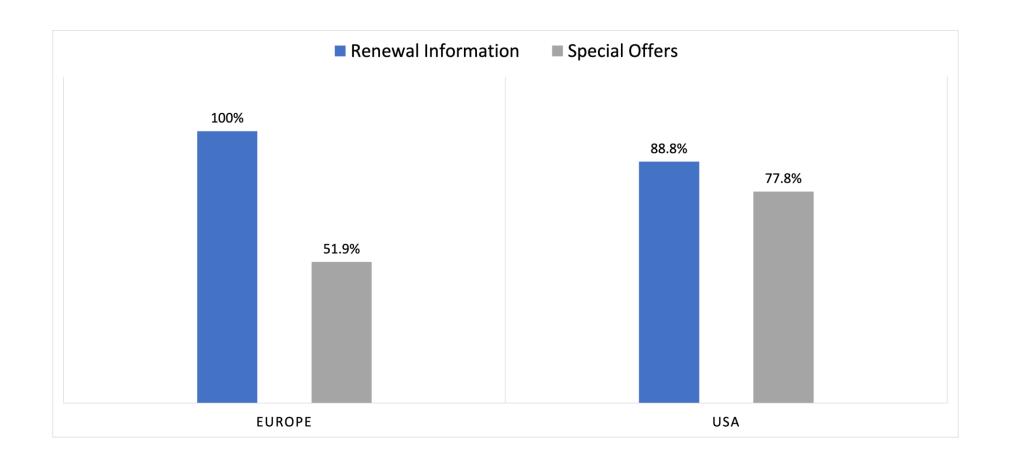

## A Short Diversion...

- September 2024 INEX meeting
- Leonard Hobbs's talk on the Valentia Cable
  - With a family link.
- Mentioned that cable stations wound down in 1960s
- Contemporary with satellite...
- I have a small family link to this story.