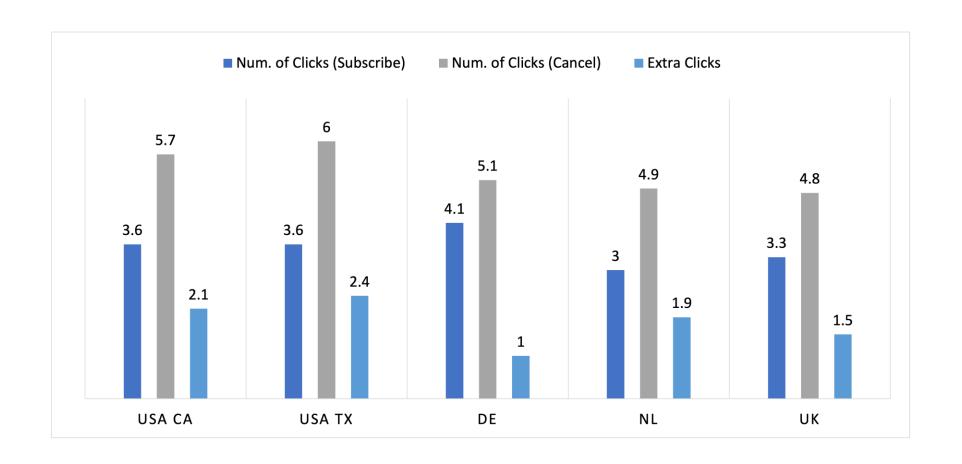

## A Short Diversion...

- September 2024 INEX meeting
- Leonard Hobbs's talk on the Valentia Cable
  - With a family link.
- Mentioned that cable stations wound down in 1960s
- Contemporary with satellite...
- I have a small family link to this story.