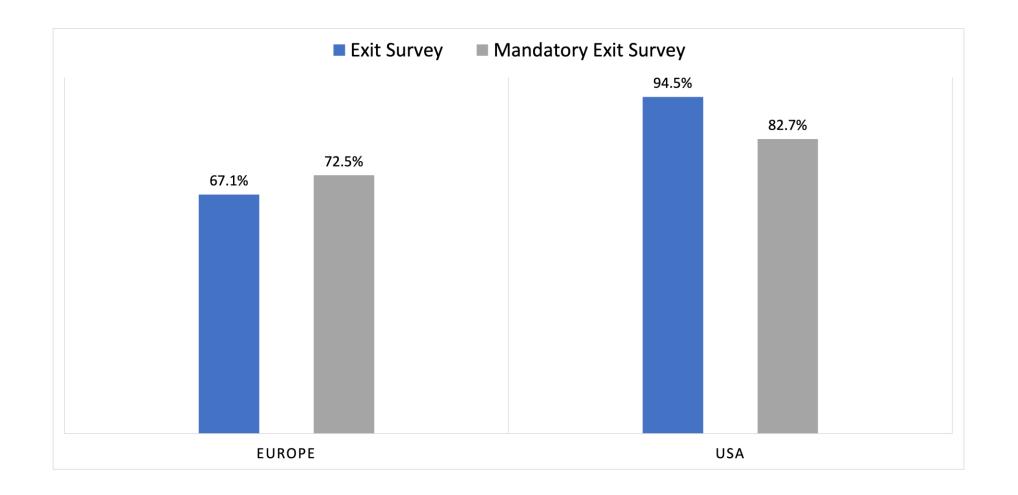

## A Short Diversion...

- September 2024 INEX meeting
- Leonard Hobbs's talk on the Valentia Cable
  - With a family link.
- Mentioned that cable stations wound down in 1960s
- Contemporary with satellite...
- I have a small family link to this story.