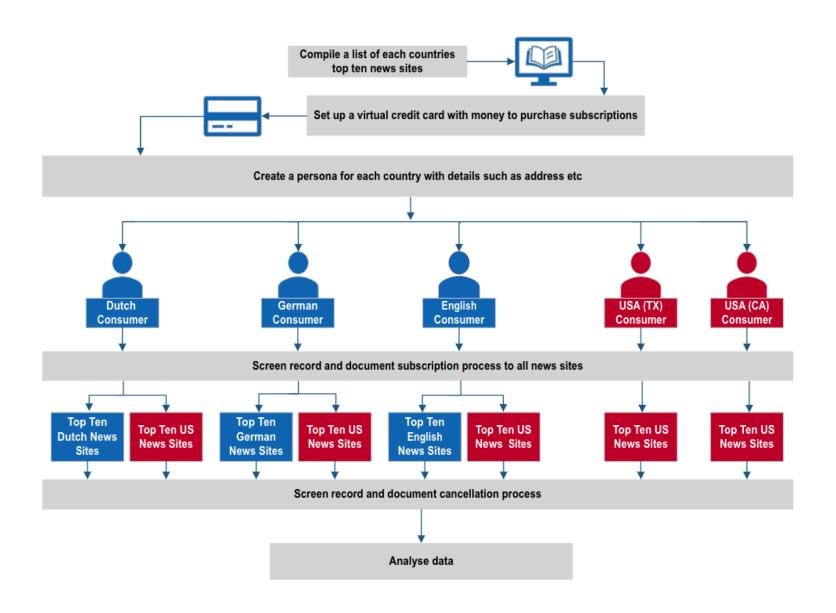

## A Short Diversion...

- September 2024 INEX meeting
- Leonard Hobbs's talk on the Valentia Cable
  - With a family link.
- Mentioned that cable stations wound down in 1960s
- Contemporary with satellite...
- I have a small family link to this story.