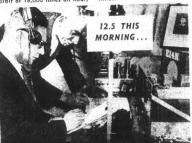

## Irish Independent 7<sup>th</sup> October 1957

- James Malone,
- Thomas Green and
- Sputnik!

TIANTI PILIPIALI

Steel ball rushes through space as for a glimpse of the Soviet man-

orbit at 18,000 miles an hour,

radio experts picked up 95 minutes. All over the signals from outer space. world yesterday radio men They were coming from searched the ether for the Russia's man-made satellite signals. B.B.C. engineers at as it hustled along in its Tatsfield picked them up 15

#### I listen to the strange signals

"SUNDAY INDEPENDENT" REPORTER

Surrounded by an assortment of radio transmit and receiving apparatus I was tuned into the signals by Mr. James J. Maloue, radio engineer and prominent radio amateur, at his home in Mount Prospect Avenue. and heard what is now acknowledged to be proof of one of the greatest events in astronomical science. ON U.S. CRITICS